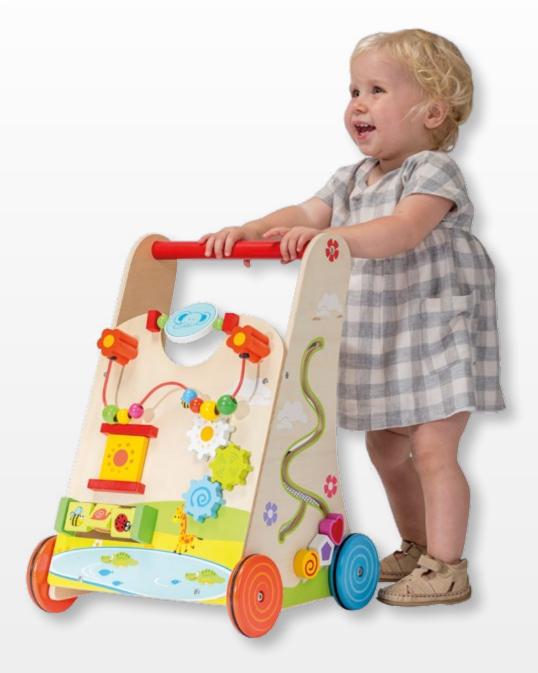

We are pleased to introduce the latest line of Jouéco. You will be amazed by our vast range of high-quality products. Educational wooden toys with nice illustrations, cheerful colours and lovely finishing, giving the line its own individual character.

- Our wooden toys are educational and contribute to the creative and motor development of children. In contrast to many plastic toys, our toys can take a jab or two and they last for many generations.
- The environment and the production process play an increasingly important role. We make sure that our products comply with conditions that – in addition to quality – also consider the future.