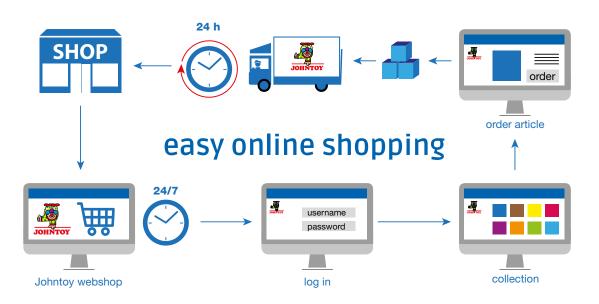

In addition to this proactive approach, we also have a well-arranged web shop. Besides placing your orders online, you can also retrieve your order history. In your backorder overview, you can easily see the status of your outstanding order and when it will be delivered.

Once you place your order, it will be handled immediately. If you place an order before 12.00, then we deliver on the same day! That helps you keep your inventory well-stocked. If you prefer to have personal contact, then our representatives and/or back office are always ready to assist you.